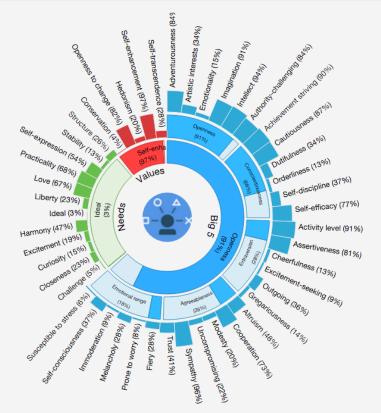

#### Research-based language A.I. can boost your recruitment.

Research shows that the language people use to express themselves has a direct correlation with their styles of thinking, emotions, and behavior; in short, their personalities. Predictive language models can significantly add efficiency to the recruitment process by matching ideal personality profiles with companies and job positions.